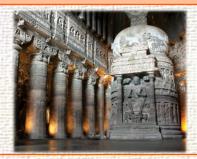

### Maharashtra – Significant Historical Sights

- The Ajanta Caves are 30 rock-cut Buddhist cave monuments dating from the second century BCE to about 480 CE in Aurangabad district of Maharashtra state.
- It has been a World Heritage Site recognized by the UNESCO.