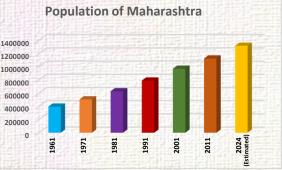

#### Maharashtra - Area and Population

- The last census in Maharashtra was conducted in 2011, with the next one postponed to 2024.
- The estimated population currently is around 13.16 crores.

(Ref. https://www.census2011.co.in < state)