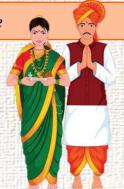

### Maharashtra – Traditional Attire

- Traditional attire in Maharashtra includes the *dhoti* and *pheta* for men.
- Choli and nine-yard saree locally known as *Nauvari saree* for women.