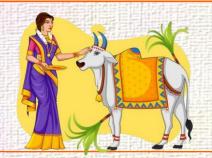

### ${\it Maharashtra-Festivals}$

- Pola is a thanksgiving festival celebrated by farmers in Maharashtra to acknowledge the importance of bulls and oxen, who are a crucial part of agriculture and farming activities.
- Ganesh Chaturthi is also known as Vinayaka Chaturthi or Vinayaka Chavithi is a festival celebrating the birth of Lord Ganesha.