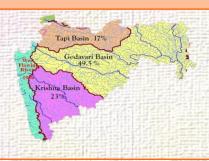

#### Maharashtra – Rivers

- Godavari river, the longest in Maharashtra and second longest in India and also known as the Dakshin Ganga.
- Apart from this Krishna, Tapi, Indravati, Wardha, Manjara, Penganga and Purna are other important rivers.